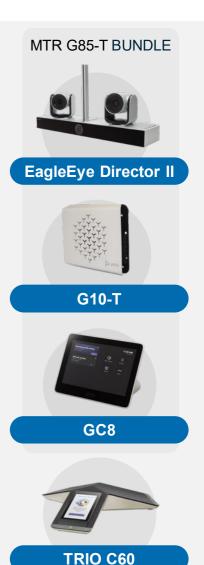

NoiseBlock AI eliminates the noise in the room

Rich audio ensures that everyone is heard

Leverage Microsoft Teams Admin Center for centralized management

| Part Number    | Description           | £ List price |
|----------------|-----------------------|--------------|
| 7230-87120-102 | Poly G85-T,UK         | 8085.00      |
| 2200-86590-019 | TRIO C60,TEAMS,EU/ANZ | 847.00       |