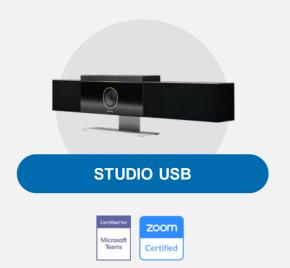

# **SMALL ROOM: USB**

#### **Small Room, Big Experience**

Simple, flexible USB video bar solution designed to work with any collaboration platform

Acoustic Fence eliminates noise from open spaces

Speaker tracking and advanced video features deliver the best experience for remote participants

Centralized management and insights with Poly Lens

# **POLY LENS**

| Part Number    | Description    | £ List price |
|----------------|----------------|--------------|
| 7200-85830-102 | POLY STUDIO,UK | 703.00       |