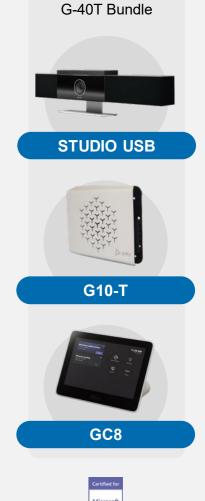

nts

Centralized management and insights with Poly Lens





TC8

### **POLY LENS**

| Part Number    | Description            | £ List price |
|----------------|------------------------|--------------|
| 2200-85980-102 | Poly Studio X30,UK     | 1309.00      |
| 2200-86260-102 | Poly Studio X30,TC8,UK | 1699.00      |



# SMALL ROOM: MICROSOFT

#### **Different Space, Same Experience**

Native Microsoft Teams experience and simplified meeting join and control with wireless sharing

Acoustic Fence and NoiseBlock Al eliminates noise from outside and inside the room

Directional microphone array delivers highest quality audio

Speaker tracking and advanced video features deliver the best experience for remote participants

Leverage Microsoft Teams Admin Center for centralized management











# **SMALL ROOM: MICROSOFT**

#### **Different Space, Same Experience**

Native Microsoft Teams experience and simplified meeting join and control with wireless sharing

Acoustic Fence and NoiseBlock Al eliminates noise from outside and inside the room

Directional microphone array delivers highest quality audio

Speaker tracking and advanced video features deliver the best experience for remote participants

All-in-one appliance simplifies installation and management

Leverage Microsoft Teams Admin Center for centralized management



# Part Number Description £ List price 2200-85980-102 Poly Studio X30,UK 1309.00 2200-86260-102 Poly Studio X30,TC8,UK 1699.00

#### Microsoft Teams Room on Android



#### STUDIO X30







# SMALL ROOM: ZOOM

#### **Different Space, Same Experience*