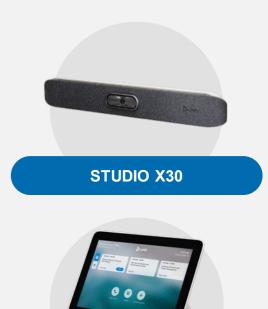

# SMALL ROOM: ALL IN ONE

#### **Small Room, Big Experience**

One touch dial for simple join across meeting platforms

Acoustic Fence and NoiseBlock Al eliminates noise from outside and inside the room

Directional microphone array delivers highest quality audio

Speaker tracking and advanced video features deliver the best experience for remote participants

Centralized management and insights with Poly Lens

TC8

### **POLY LENS**

| Part Number    | Description            | £ List price |
|----------------|------------------------|--------------|
| 2200-85980-102 | Poly Studio X30,UK     | 1309.00      |
| 2200-86260-102 | Poly Studio X30,TC8,UK | 1699.00      |